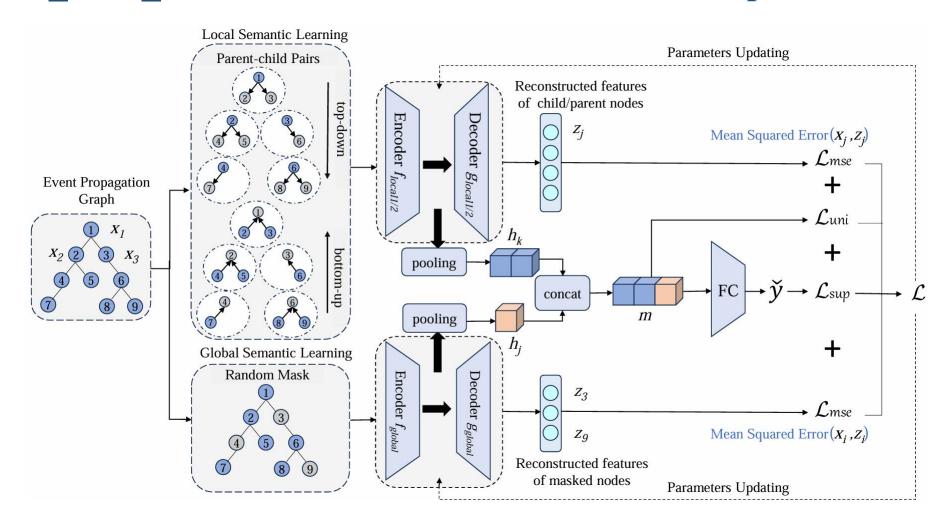

ATA

Advanced Technique of Artificial Intelligence

Artificial

miettigence

### **Graph Auto-encoder**









Made by JiaWei Cheng



# Mining User-aware Multi-relations for Fake News Detection in Large Scale Online Social Networks





$$\hat{A} = \operatorname{sigmoid}\left(ZZ^{T}\right), \qquad (4) \qquad \mathcal{L}_{j}^{u} = \sum_{j \in G_{u}'} \frac{\|a_{j} - \hat{a}_{j}\|^{2}}{\lambda_{j}}, \qquad (5)$$

图自编码器的重构损失

#### **VAE**



## AAAI\_2024\_An Unsupervised Method for Fake News Detection using Graph Autoencoder with Masking



### WWW\_2024\_Semantic Evolvement Enhanced Graph Autoencoder