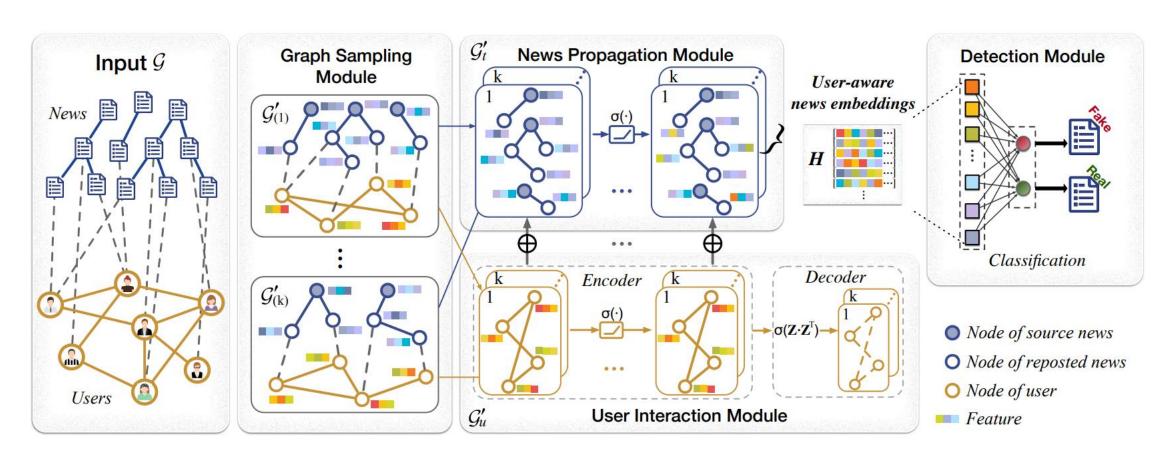

# Mining User-aware Multi-relations for Fake News Detection in Large Scale Online Social Networks

$$\hat{A} = \operatorname{sigmoid}\left(ZZ^{T}\right), \qquad (4) \qquad \mathcal{L}_{j}^{u} = \sum_{j \in G_{u}'} \frac{\|a_{j} - \hat{a}_{j}\|^{2}}{\lambda_{j}}, \qquad (5)$$