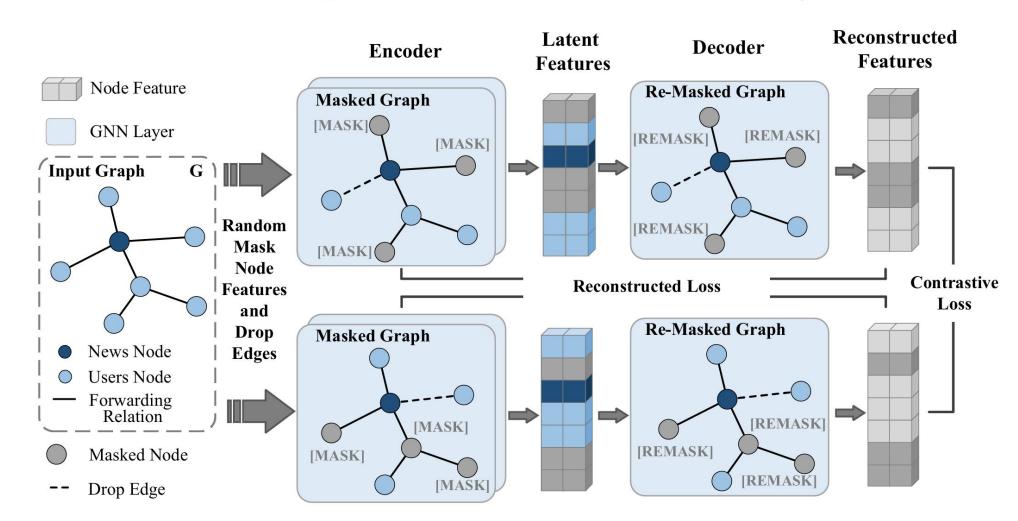

## AAAI\_2024\_An Unsupervised Method for Fake News Detection using Graph Autoencoder with Masking